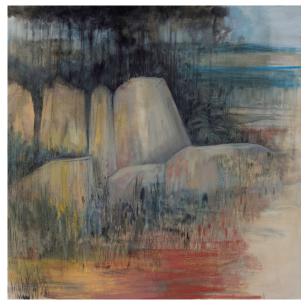

Susan Ecker, Elements Form: Rocks / Red Earth - Charcoal - Gold, 2019, mixed media/oil on Margaret River hemp, 134 x 134 cm. Photograph by Sam Beard

Blurring the distinction between drawing and painting, Ecker's luminous mixed media canvases capture changing light and the passing of time. Describing the local landscape with extracted and reconstructed elements the works evoke abstract memories of place.